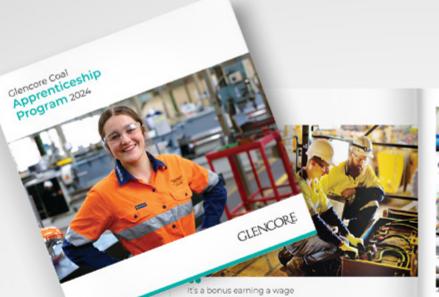

#### Giencore Coal Apprenticeship Program 2024

Earn a nationally recognised trade qualification that could kick-start your career.

#### What you can expect from a

Clencore is one of the workfits largest globally diversified natural resource comparison and a major producer and marketer of more than 90 commodities.

Our tour year Apprenticeship Program will enable pro to develop your ekits, gain experience and expand your knowledge with new challenges and opportunities stong the way.

The program will involve 5 great mix of orsite, offsta and bolt overlag. Considered will need to have completed at least Year 10 to be eligible. Mouve age candidates are also encouraged to ecoly.

#### What you'll get

Cain ecoptional skills and knowledge to become a scalified tradesperson Toke scharcoge of strong-corear pathways for your future

Work with one-of the workfis is and most diversified restural resource companies